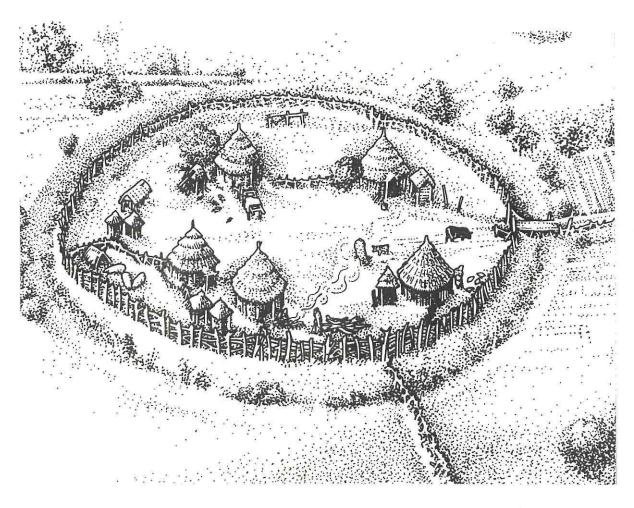

# Clwyd Small Enclosures Rapid Survey PROJECT REPORT

Imaginative reconstruction of the Bryn Teg Enclosure (PRN 101770, SAM De229).

After Archaeology in Clwyd No 10, 1988.