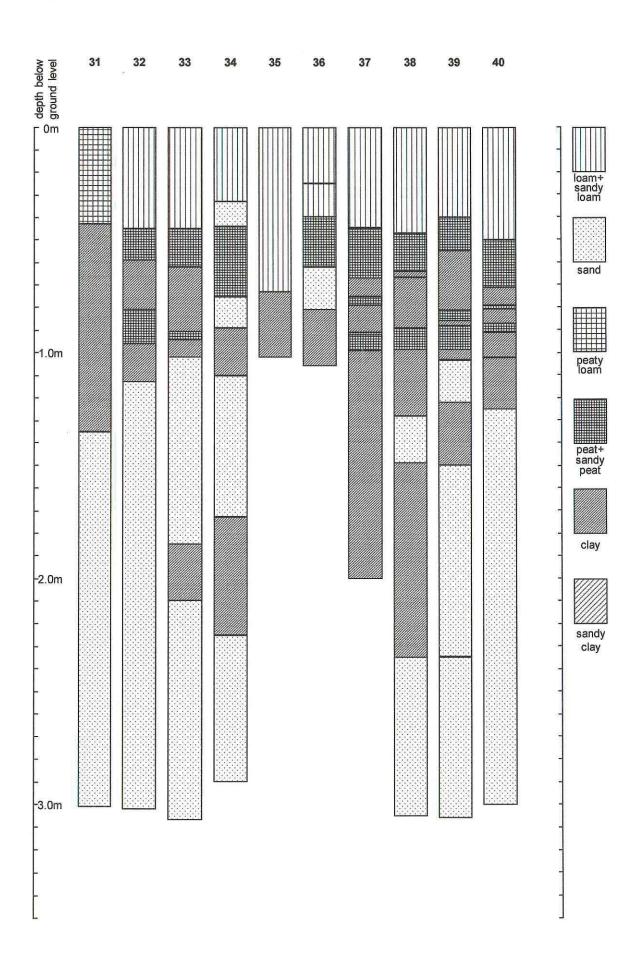

#### 4 FIELD EVALUATION (fig. 2)

#### **Evaluation results**

- 4.4 In all, 54 cores were taken along the line of the proposed pipeline (fig. 2). As prescribed in the Curatorial Brief, these were at 20m intervals, with the only exceptions being where the line crossed field boundaries. The location of a gas pipeline running parallel and to the south of the railway influenced the position of the transect survey in that area.
- 4.5 The topography was generally flat, ranging from 4.31m OD at the eastern end to 3.98m OD close to the western end. A number of drains have been cut across the area and these were examined for possible peat exposures although no significant deposits were identified.
- 4.6 The results from the survey (fig. 2; Appendices 1 and 2) varied along the transect, with deposits of peat separated by areas of clay, silts and sand. In general the peat deposits were fairly shallow, often lying directly below the topsoil and extending to a depth of no more than 1.1m (auger no. 2). In all of the cores the basal deposits were of sand.
- 4.7 None of the cores produced any evidence of archaeological remains such as shell middens or flint scatters, or indeed any indication of human activity in layers beneath the topsoil. At one point (auger no. 34) shell fragments were noted within the peat and further cores were taken 5m to the east and west (auger nos 35 and 36) to assess the potential further. However, there appeared to be no real concentration of shells, which were in any case small and very fragmentary, probable of entirely natural deposition.

### 5 ASSESSMENT OF THE PALAEOENVIRONMENTAL POTENTIAL by Prof. MJC Walker<sup>1</sup>

- 5.1 A field visit was undertaken following the completion of the auger survey and the observations were used in conjunction with the data from the survey to produce a report (Walker 1999) on the archaeological/environmental potential of the area, from which the following text has been derived.
- 5.2 The area consists of an expanse of peat deposits that have developed behind a coastal sand dune complex, and similar peats have been traced intermittently for some distance to the west (Bell *et al.*, in prep.). Data on sea-level change suggests that these peats are underlain by marine deposits resulting from a transgression of the sea which culminated between *c.* 5800 and 4900 radiocarbon years before present (BP) (Manley 1981 and 1989). At that time, the coastline in this part of North Wales was significantly further inland (by up to 3km) than at present. Subsequent falls in sea level created marshy areas behind the coastal dune barrier in which peat deposits accumulated. The implication is, therefore, that the peats have a maximum age of 5800 radiocarbon years (equivalent to *c.* 6600 calendar years BP).
- 5.3 The nearby site of Nant Hall Road, Prestatyn (fig. 1), has provided evidence of Mesolithic activity in the form of shell-middens, which have been radiocarbon dated to 4700 ± 70 BP and 4890 ± 80 BP. Pollen data are also available from this, and from Melyd Avenue, Prestatyn (fig. 1), which provide a record of vegetational changes in this near-coastal area throughout parts of the later prehistoric and historic periods (Bell *et al.*, in prep.).
- 5.4 In the light of these records, which relate to land in relatively close proximity to the present area of investigation, it was considered important to establish whether comparable evidence was contained within the deposits along the proposed pipeline route.
- 5.5 Field examination of material from selected auger holes showed the deposits typically to consist of a thin topsoil underlain by variable thicknesses (although seldom exceeding 1m) of friable, relatively finely-comminuted peats. Woody material was evident in some of the profiles from the eastern part of the transect (eg auger no. 9) but, apart from occasional fragments of sedge and reed material, plant macrofossils were generally scarce. In a number of profiles, sandy material was found either embedded with, or distributed throughout the peats. Small pieces of shell were also observed. These materials are almost certainly a result of episodic sand blow from the dunes immediately to the north, and subsequent incorporation of these sediments and shell fragments into the aggrading peats. There was no evidence of archaeological material in any of the auger profiles. Beneath the peats, the basal silty clays are clearly the product of the mid-Holocene marine transgression referred to above.
- 5.6 The analysis of data from the auger transect (Appendices 1 and 2) shows that in none of the auger profiles does the peat exceed 1.2m in thickness and, in the majority of cases, it is less than 1.0m thick. Although the organic sediments almost certainly contain pollen, it seems likely that only a relatively limited environmental record could be recovered from them. They are much shallower than the sedimentary sequence in the nearby Nant Hall Road and Melyd Avenue sites, where between 2m and 3m of peats and/or organic muds have been excavated, and a detailed pollen, plant macrofossil and molluscan record obtained (Bell et al., in prep.). Moreover, the auger profiles have shown nothing of archaeological significance along the transect and, in particular, there is no evidence of shell middens which are such a distinctive feature of the nearby Prestatyn sites.

#### 6 CONCLUSIONS

- 6.1 The auger survey has revealed new information regarding the sedimentary sequence for the area concerned. However, the results have revealed nothing of archaeological or palaeoenvironmental significance from any of the 54 auger profiles.
- 6.2 Based on the evidence provided by the auger survey, and the fact that the pipeline is likely to be both fairly narrow and relatively shallow, it is considered that the archaeological and palaeoenvironmental impact is likely to be minimal. However, given that the survey was undertaken at 20m intervals, there remains the possibility that archaeological deposits may exist within the intervening areas. On this basis, a watching brief should be maintained during the excavation phase of the pipeline to enable the preservation by record of any archaeological features or deposits which may be encountered.