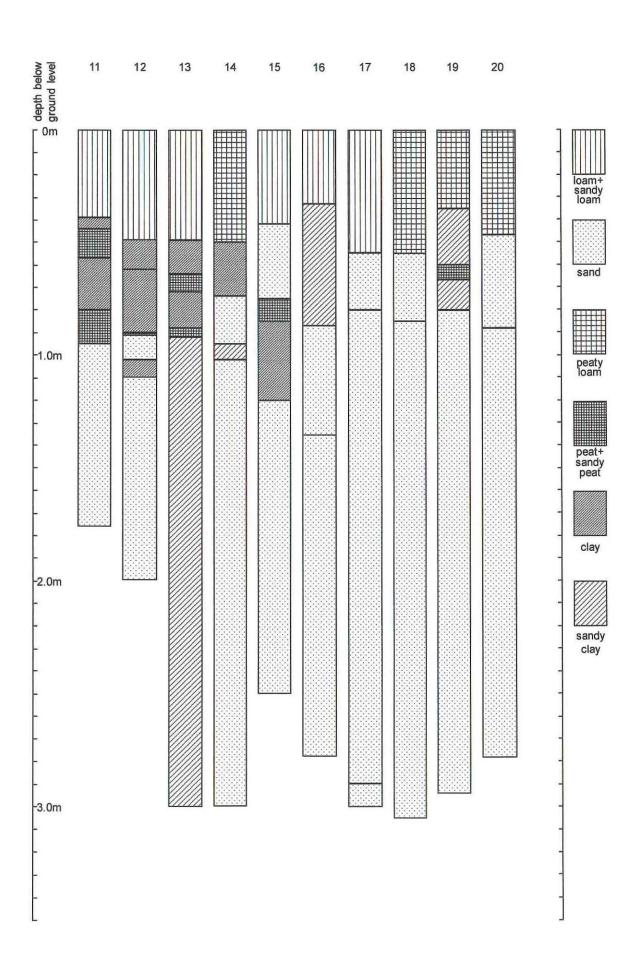

#### CONTENTS

- 1 INTRODUCTION
- 2 LOCATION, TOPOGRAPHY AND GEOLOGY
- 3 BACKGROUND
- 4 FIELD EVALUATION
- 5 ASSESSMENT OF THE PALAEOENVIRONMENTAL POTENTIAL
- 6 CONCLUSIONS
- 7 ACKNOWLEDGEMENTS
- 8 REFERENCES
  - APPENDIX 1: AUGER TRANSECT SURVEY RESULTS
  - APPENDIX 2: GRAPHIC REPRESENTATION OF SURVEY RESULTS
  - APPENDIX 3: SPECIFICATION

#### **ILLUSTRATIONS**

- Fig. 1 Location, scale 1:2,500
- Fig. 2 Location of core samples

#### 4 FIELD EVALUATION (fig. 2)

#### **Evaluation results**

- 4.4 In all, 54 cores were taken along the line of the proposed pipeline (fig. 2). As prescribed in the Curatorial Brief, these were at 20m intervals, with the only exceptions being where the line crossed field boundaries. The location of a gas pipeline running parallel and to the south of the railway influenced the position of the transect survey in that area.
- 4.5 The topography was generally flat, ranging from 4.31m OD at the eastern end to 3.98m OD close to the western end. A number of drains have been cut across the area and these were examined for possible peat exposures although no significant deposits were identified.
- 4.6 The results from the survey (fig. 2; Appendices 1 and 2) varied along the transect, with deposits of peat separated by areas of clay, silts and sand. In general the peat deposits were fairly shallow, often lying directly below the topsoil and extending to a depth of no more than 1.1m (auger no. 2). In all of the cores the basal deposits were of sand.
- 4.7 None of the cores produced any evidence of archaeological remains such as shell middens or flint scatters, or indeed any indication of human activity in layers beneath the topsoil. At one point (auger no. 34) shell fragments were noted within the peat and further cores were taken 5m to the east and west (auger nos 35 and 36) to assess the potential further. However, there appeared to be no real concentration of shells, which were in any case small and very fragmentary, probable of entirely natural deposition.

## APPENDIX 1 AUGER TRANSECT SURVEY RESULTS

| Layer                                                      | depth<br>(cms)                                                                                           | material                                                      | colour                                                                                                                         | Munsell<br>code                                                                                                    | texture                                                                | components                           |  |  |
|------------------------------------------------------------|----------------------------------------------------------------------------------------------------------|---------------------------------------------------------------|--------------------------------------------------------------------------------------------------------------------------------|--------------------------------------------------------------------------------------------------------------------|------------------------------------------------------------------------|--------------------------------------|--|--|
| ground level for each auger is given brackets              |                                                                                                          |                                                               |                                                                                                                                |                                                                                                                    |                                                                        |                                      |  |  |
| Auger 1<br>1<br>2<br>3<br>4<br>5<br>6                      | 0-62<br>62-92<br>92-97<br>97-107<br>107-245<br>245-345                                                   | m OD) sandy loam clay peat sandy clay clay sand               | reddish black<br>reddish grey<br>reddish black<br>dark greenish grey<br>dark greenish grey<br>dark greenish grey               | 5R 2.5/1<br>5R 5/1<br>5R 2.5/1<br>5GY 3/1<br>5G 3/1<br>10Y 4/1                                                     | loose<br>firm<br>firm<br>firm<br>firm<br>loose                         | small grit<br>peat and wood frags    |  |  |
| Auger 1<br>1<br>2<br>3<br>4<br>5                           | 0-72<br>72-89<br>89-110<br>110-180<br>180-260                                                            | m OD)  peaty loam  peaty clay  peat  peaty clay  sand         | reddish black<br>brown<br>very dark brown<br>dark greenish brown<br>dark greenish brown                                        | 5R 2.5/1<br>7.5YR 4/3<br>7.5YR 2.5/1<br>5GY 3/1<br>5GY 3/1                                                         | loose<br>firm<br>firm<br>firm<br>firm                                  |                                      |  |  |
| Auger 1<br>1<br>2<br>3<br>4<br>5                           | 0-53<br>53-70<br>70-80<br>80-170<br>170-270                                                              | m OD) sandy loam clay peat clay sand                          | reddish black<br>brown<br>very dark brown<br>dark greenish brown<br>dark greenish brown                                        | 5R 2.5/1<br>7.5YR 4/3<br>7.5YR 2.5/1<br>5G 4/1<br>10Y 4/1                                                          | loose<br>firm<br>firm<br>firm<br>loose                                 | peat                                 |  |  |
| Auger 1<br>1<br>2<br>3<br>4<br>5<br>6<br>7                 | 0-50<br>50-60<br>60-75<br>75-90<br>90-95<br>95-170<br>170-305                                            | m OD) peaty loam clay peat peaty clay peat clay sand          | reddish black<br>brown<br>very dark brown<br>dark greenish grey<br>very dark brown<br>dark greenish grey<br>dark greenish grey | 5R 2.1/1<br>7.5YR 4/3<br>7.5YR 2.5/1<br>5G 4/1<br>7.5YR 2.5/1<br>5G 4/1<br>5G 4/1                                  | loose<br>firm<br>firm<br>firm<br>firm<br>firm<br>loose                 |                                      |  |  |
| 1<br>2<br>3<br>4                                           | 0-43<br>43-72<br>72-119<br>119-300                                                                       | loam<br>peat<br>peaty clay<br>sand                            | reddish black<br>very dark brown<br>dark greenish grey<br>dark greenish grey                                                   | 5R 2.5/1<br>7.5YR 4/3<br>5G 4/1<br>5G 4/1                                                                          | loose<br>firm<br>firm<br>firm                                          | some peat                            |  |  |
| Auger i<br>1<br>2<br>3                                     | no. 6 (4.20)<br>0-57<br>57-88<br>88-275                                                                  | m OD)<br>loam<br>clay<br>sand                                 | reddish black<br>dark greenish grey<br>dark greenish grey                                                                      | 5R 2.1/1<br>5G 4/1<br>5G 4/1                                                                                       | loose<br>firm<br>firm                                                  |                                      |  |  |
| Auger 1<br>1<br>2<br>3<br>4<br>5<br>6<br>7<br>8<br>9<br>10 | no. 7 (4.38)<br>0-46<br>46-57<br>57-60<br>60-70<br>70-76<br>76-77<br>77-78<br>78-95<br>95-119<br>119-275 | m OD) loam sandy peat clay peat clay peat sand peat clay sand | reddish black black greyish brown black greyish brown black yellow black light brownish grey olive grey                        | 5R 2.5/1<br>10YR 2/1<br>10YR 5/2<br>10YR 2/1<br>10YR 5/2<br>10YR 2/1<br>10YR 7/6<br>10YR 2/1<br>10YR 6/2<br>5Y 5/2 | loose<br>loose<br>firm<br>firm<br>firm<br>firm<br>firm<br>firm<br>firm | sand<br>sand<br>peat<br>sand<br>sand |  |  |

| Auger   | no. 8 (4.30) | m OD)        |                     |                        |               |                |
|---------|--------------|--------------|---------------------|------------------------|---------------|----------------|
| 1       | 0-40         | loam         | reddish black       | 5R 2.5/1               | loose         |                |
| 2       | 40-51        | peat         | black               | 10YR 2/1               | loose         | sand           |
| 3       | 51-70        | sand         | yellow              | 10YR 7/6               | firm          | Sailu          |
| 4       | 70-75        | peat         | black               | 10YR 2/1               | firm          |                |
| 5       | 75-89        | •            |                     | 내일 되었다. 하는 네 보이네 맛있었다. |               |                |
| 6       |              | clay         | light brownish grey | 10YR 6/2               | firm          |                |
| 6       | 89-91        | sand         | yellow              | 10YR 7/6               | firm          |                |
| 7       | 91-126       | clay .       | olive grey          | 5Y 5/2                 | firm          |                |
| 8       | 126-147      | sand         | dark greenish grey  | 5G 3/1                 | firm          |                |
| 9       | 147-300      | sand         | greenish grey       | 10Y 5/1                | firm          |                |
| Auger   | 10. 9 (4.10  |              |                     |                        |               |                |
| 1       | 0-47         | loam         | reddish black       | 5R 2.5/1               | loose         |                |
| 2       | 47-58        | sandy peat   | very dark grey      | 10YR 3/1               | loose         |                |
| 3       | 58-74        | peat         | black               | 10YR 2/1               | crumbly       | wood frags     |
| 4       | 74-83        | clay         | light brown grey    | 10YR 6/2               | firm          |                |
| 5       | 83-95        | peat         | black               | 10YR 2/1               | firm          | wood frags     |
| 6       | 95-129       | clay         | olive grey          | 5Y 5/2                 | firm          |                |
| 7       | 129-186      | sand         | greenish grey       | 10Y 5/1                | firm          | peat           |
| 8       | 186-302      | sand         | greenish grey       | 10Y 6/1                | firm          | P              |
| Auger r | 10. 10 (3.9  | 9m OD)       |                     |                        |               |                |
| 1       | 0-39         | peaty loam   | reddish black       | 5R 2.5/1               | loose         |                |
| 2       |              |              |                     |                        |               | used free      |
|         | 39-57        | sandy peat   | very dark grey      | 10YR 3/1               | loose         | wood frags     |
| 3       | 57-86        | clay         | light brown grey    | 10YR 6/2               | firm          |                |
| 4       | 86-277       | sand         | greenish grey       | 10Y 5/1                | firm          | peat and shell |
| Auger r | 10. 11 (4.12 | 2m OD)       |                     |                        |               |                |
| 1       | 0-39         | loam         | reddish black       | 5R 2.5/1               | loose         |                |
| 2       | 39-44        | clay         | light brown grey    | 10YR 6/2               | firm          |                |
| 3       | 44-57        | peat         | black               | 10YR 2/1               | firm          |                |
| 4       | 57-80        | clay         | light brown grey    | 10YR 2/1               | firm          |                |
| 5       | 80-95        | peat         | black               | 10YR 2/1               | firm          |                |
| 6       | 95-176       | sand         | greenish grey       | 10Y 5/1                | firm          |                |
| A       | 49 (4.0)     | Om OD)       |                     |                        |               |                |
| 100     | 10. 12 (4.20 |              | T.P. T. T.T T.      | ED 0 E44               |               |                |
| 1       | 0-49         | loam         | reddish black       | 5R 2.5/1               | loose         |                |
| 2       | 49-62        | clay         | dark greenish brown | 10YR 4/2               | firm          | sand           |
| 3       | 62-90        | clay         | dark grey           | 10YR 4/1               | firm          |                |
| 4       | 90-91        | peat         | black               | 10YR 2/1               | firm          |                |
| 5       | 91-102       | sand         | pale brown          | 10YR 6/3               | firm          |                |
| 5       | 102-111      | clay         | dark grey           | 10YR 4/1               | firm          |                |
| 6       | 111-200      | sand         | dark grey           | 10YR 4/1               | firm          |                |
| Auger r | no. 13 (4.12 | 2m OD)       |                     |                        |               |                |
| 1       | 0-45         | loam         | reddish black       | 5R 2.5/1               | loose         |                |
| 2       | 45-64        | clay         | dark greyish brown  | 10YR 4/2               | firm          |                |
| 3       | 64-72        | peat         | black               | 10YR 2/1               | firm          |                |
| 4       | 72-88        | clay         | dark grey           | 10YR 4/1               | firm          |                |
| 5       | 88-92        | peat         | black               | 10YR 2/1               | firm          |                |
| 6       | 92-300       | sandy clay   | dark grey           | 10YR 4/1               | firm          |                |
| ·       | 02 000       | carray day   | dan groy            | 10111 111              |               |                |
|         | 10. 14 (4.10 |              | Constitution and    | (2007) Service (2007)  |               |                |
| 1       | 0-50         | peaty loam   | reddish black       | 5R 2.5/1               | loose         |                |
| 2       | 50-74        | clay         | yellowish brown     | 10YR 5/4               | firm          | sand           |
| 3       | 74-95        | sand         | yellowish brown     | 10YR 5/4               | firm          |                |
| 4       | 95-102       | clay         | dark grey           | 10YR 4/1               | firm          |                |
| 5       | 102-300      | sand         | dark grey           | 10YR 4/1               | firm          |                |
| Augor   | o. 15 (4.0   | 5m ()D)      |                     |                        |               |                |
| Auger i | 0-42         | loam         | reddish black       | 5R 2.5/1               | loose         |                |
| 2       | 42-75        | NEVE VENEZUE |                     | 10YR 5/4               | loose<br>firm | clay longer    |
| 2       | 42-10        | sand         | yellowish brown     | 101K 3/4               | min           | clay lenses    |