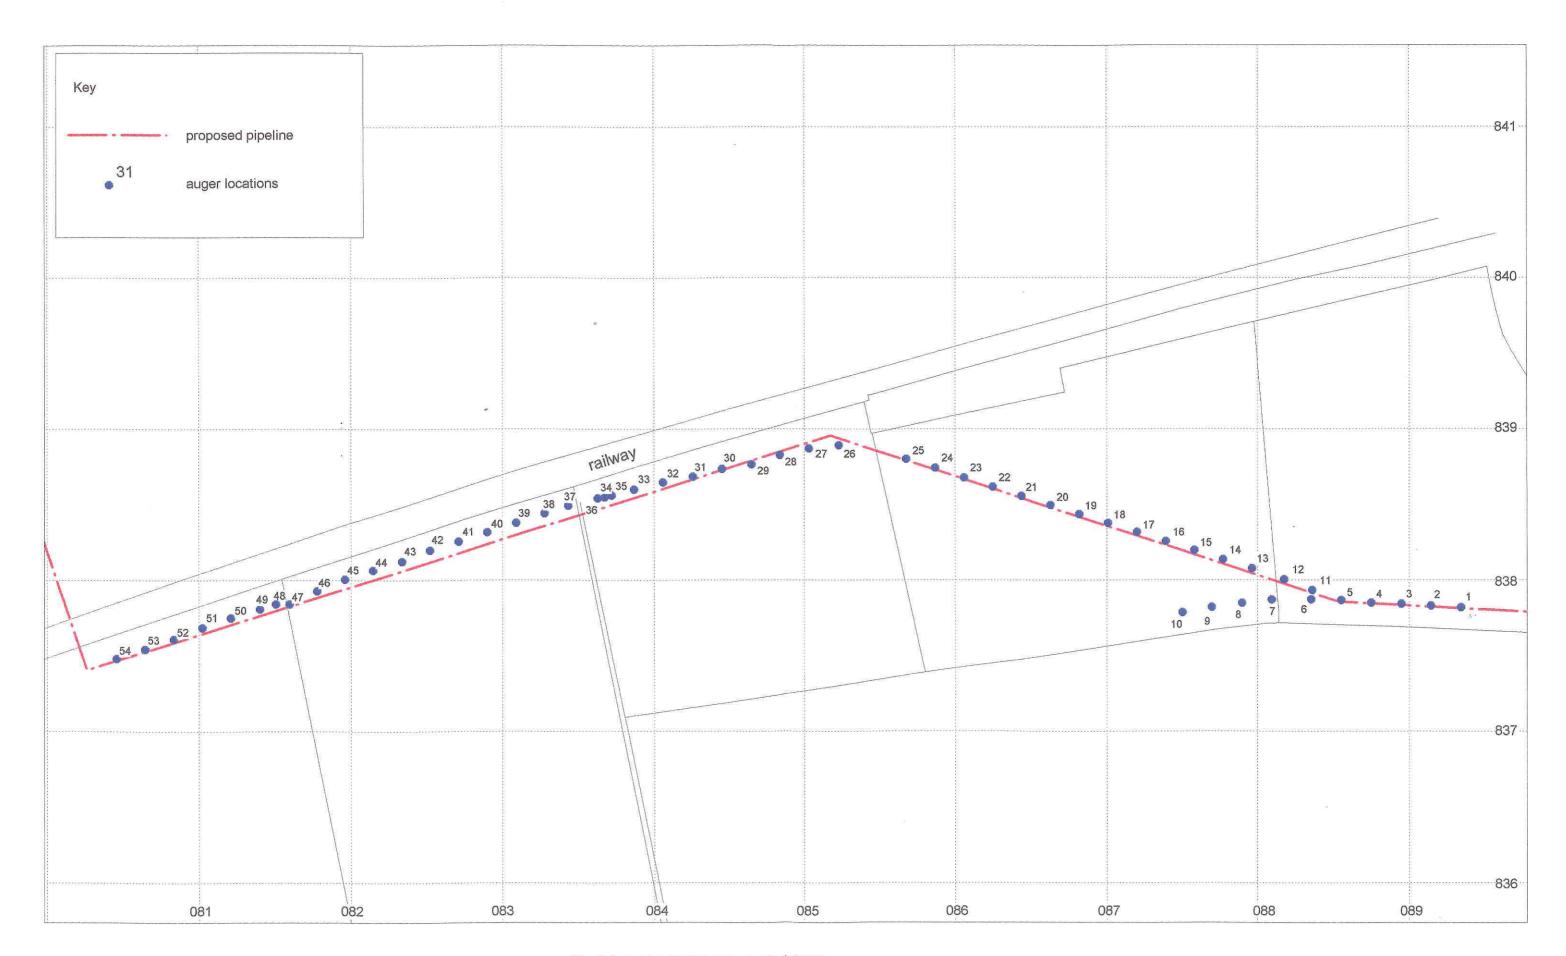

#### 4 FIELD EVALUATION (fig. 2)

#### Methodology

- 4.1 The evaluation was undertaken by a two-person team between 20th October and 2nd November 1999, and consisted of a transect survey of the specified area, using a manual single gouge auger to take core samples every 20m along a 850m section of the proposed pipeline corridor. Cores were driven to a depth of up to 3.0m and the stratigraphic sequence recorded in written form using standard CPAT recording forms. Soil descriptions were obtained using a Munsell Soil Colour Chart and a summary record of each core sample is presented in Appendix 1.
- 4.2 The location of all cores was plotted using total station surveying tied in to Ordnance Datum, and located as accurately as possible in relation to the National Grid by comparison of field boundaries.
- 4.3 Following the completion of the survey the palaeoenvironmental potential of the deposits was assessed by a specialist (see below), during a field visit which involved taking selective new cores at key locations. Each of the new cores was immediately adjacent to a previous core, and was taken to allow a visual assessment of the deposits.

#### **Evaluation results**

- 4.4 In all, 54 cores were taken along the line of the proposed pipeline (fig. 2). As prescribed in the Curatorial Brief, these were at 20m intervals, with the only exceptions being where the line crossed field boundaries. The location of a gas pipeline running parallel and to the south of the railway influenced the position of the transect survey in that area.
- 4.5 The topography was generally flat, ranging from 4.31m OD at the eastern end to 3.98m OD close to the western end. A number of drains have been cut across the area and these were examined for possible peat exposures although no significant deposits were identified.
- 4.6 The results from the survey (fig. 2; Appendices 1 and 2) varied along the transect, with deposits of peat separated by areas of clay, silts and sand. In general the peat deposits were fairly shallow, often lying directly below the topsoil and extending to a depth of no more than 1.1m (auger no. 2). In all of the cores the basal deposits were of sand.
- 4.7 None of the cores produced any evidence of archaeological remains such as shell middens or flint scatters, or indeed any indication of human activity in layers beneath the topsoil. At one point (auger no. 34) shell fragments were noted within the peat and further cores were taken 5m to the east and west (auger nos 35 and 36) to assess the potential further. However, there appeared to be no real concentration of shells, which were in any case small and very fragmentary, probable of entirely natural deposition.

### 5 ASSESSMENT OF THE PALAEOENVIRONMENTAL POTENTIAL by Prof. MJC Walker<sup>1</sup>

- 5.1 A field visit was undertaken following the completion of the auger survey and the observations were used in conjunction with the data from the survey to produce a report (Walker 1999) on the archaeological/environmental potential of the area, from which the following text has been derived.
- 5.2 The area consists of an expanse of peat deposits that have developed behind a coastal sand dune complex, and similar peats have been traced intermittently for some distance to the west (Bell *et al.*, in prep.). Data on sea-level change suggests that these peats are underlain by marine deposits resulting from a transgression of the sea which culminated between *c.* 5800 and 4900 radiocarbon years before present (BP) (Manley 1981 and 1989). At that time, the coastline in this part of North Wales was significantly further inland (by up to 3km) than at present. Subsequent falls in sea level created marshy areas behind the coastal dune barrier in which peat deposits accumulated. The implication is, therefore, that the peats have a maximum age of 5800 radiocarbon years (equivalent to *c.* 6600 calendar years BP).
- 5.3 The nearby site of Nant Hall Road, Prestatyn (fig. 1), has provided evidence of Mesolithic activity in the form of shell-middens, which have been radiocarbon dated to 4700 ± 70 BP and 4890 ± 80 BP. Pollen data are also available from this, and from Melyd Avenue, Prestatyn (fig. 1), which provide a record of vegetational changes in this near-coastal area throughout parts of the later prehistoric and historic periods (Bell *et al.*, in prep.).
- 5.4 In the light of these records, which relate to land in relatively close proximity to the present area of investigation, it was considered important to establish whether comparable evidence was contained within the deposits along the proposed pipeline route.
- 5.5 Field examination of material from selected auger holes showed the deposits typically to consist of a thin topsoil underlain by variable thicknesses (although seldom exceeding 1m) of friable, relatively finely-comminuted peats. Woody material was evident in some of the profiles from the eastern part of the transect (eg auger no. 9) but, apart from occasional fragments of sedge and reed material, plant macrofossils were generally scarce. In a number of profiles, sandy material was found either embedded with, or distributed throughout the peats. Small pieces of shell were also observed. These materials are almost certainly a result of episodic sand blow from the dunes immediately to the north, and subsequent incorporation of these sediments and shell fragments into the aggrading peats. There was no evidence of archaeological material in any of the auger profiles. Beneath the peats, the basal silty clays are clearly the product of the mid-Holocene marine transgression referred to above.
- 5.6 The analysis of data from the auger transect (Appendices 1 and 2) shows that in none of the auger profiles does the peat exceed 1.2m in thickness and, in the majority of cases, it is less than 1.0m thick. Although the organic sediments almost certainly contain pollen, it seems likely that only a relatively limited environmental record could be recovered from them. They are much shallower than the sedimentary sequence in the nearby Nant Hall Road and Melyd Avenue sites, where between 2m and 3m of peats and/or organic muds have been excavated, and a detailed pollen, plant macrofossil and molluscan record obtained (Bell et al., in prep.). Moreover, the auger profiles have shown nothing of archaeological significance along the transect and, in particular, there is no evidence of shell middens which are such a distinctive feature of the nearby Prestatyn sites.