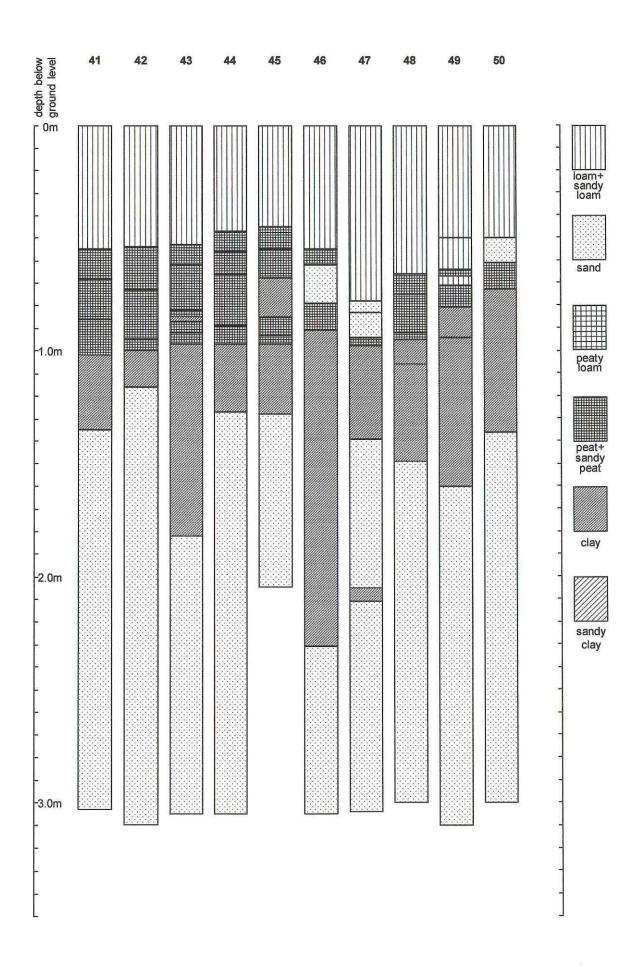

#### 4 FIELD EVALUATION (fig. 2)

#### **Evaluation results**

- 4.4 In all, 54 cores were taken along the line of the proposed pipeline (fig. 2). As prescribed in the Curatorial Brief, these were at 20m intervals, with the only exceptions being where the line crossed field boundaries. The location of a gas pipeline running parallel and to the south of the railway influenced the position of the transect survey in that area.
- 4.5 The topography was generally flat, ranging from 4.31m OD at the eastern end to 3.98m OD close to the western end. A number of drains have been cut across the area and these were examined for possible peat exposures although no significant deposits were identified.
- 4.6 The results from the survey (fig. 2; Appendices 1 and 2) varied along the transect, with deposits of peat separated by areas of clay, silts and sand. In general the peat deposits were fairly shallow, often lying directly below the topsoil and extending to a depth of no more than 1.1m (auger no. 2). In all of the cores the basal deposits were of sand.
- 4.7 None of the cores produced any evidence of archaeological remains such as shell middens or flint scatters, or indeed any indication of human activity in layers beneath the topsoil. At one point (auger no. 34) shell fragments were noted within the peat and further cores were taken 5m to the east and west (auger nos 35 and 36) to assess the potential further. However, there appeared to be no real concentration of shells, which were in any case small and very fragmentary, probable of entirely natural deposition.

### 5 ASSESSMENT OF THE PALAEOENVIRONMENTAL POTENTIAL by Prof. MJC Walker<sup>1</sup>

- 5.1 A field visit was undertaken following the completion of the auger survey and the observations were used in conjunction with the data from the survey to produce a report (Walker 1999) on the archaeological/environmental potential of the area, from which the following text has been derived.
- 5.2 The area consists of an expanse of peat deposits that have developed behind a coastal sand dune complex, and similar peats have been traced intermittently for some distance to the west (Bell *et al.*, in prep.). Data on sea-level change suggests that these peats are underlain by marine deposits resulting from a transgression of the sea which culminated between *c.* 5800 and 4900 radiocarbon years before present (BP) (Manley 1981 and 1989). At that time, the coastline in this part of North Wales was significantly further inland (by up to 3km) than at present. Subsequent falls in sea level created marshy areas behind the coastal dune barrier in which peat deposits accumulated. The implication is, therefore, that the peats have a maximum age of 5800 radiocarbon years (equivalent to *c.* 6600 calendar years BP).
- 5.3 The nearby site of Nant Hall Road, Prestatyn (fig. 1), has provided evidence of Mesolithic activity in the form of shell-middens, which have been radiocarbon dated to 4700 ± 70 BP and 4890 ± 80 BP. Pollen data are also available from this, and from Melyd Avenue, Prestatyn (fig. 1), which provide a record of vegetational changes in this near-coastal area throughout parts of the later prehistoric and historic periods (Bell *et al.*, in prep.).
- 5.4 In the light of these records, which relate to land in relatively close proximity to the present area of investigation, it was considered important to establish whether comparable evidence was contained within the deposits along the proposed pipeline route.
- 5.5 Field examination of material from selected auger holes showed the deposits typically to consist of a thin topsoil underlain by variable thicknesses (although seldom exceeding 1m) of friable, relatively finely-comminuted peats. Woody material was evident in some of the profiles from the eastern part of the transect (eg auger no. 9) but, apart from occasional fragments of sedge and reed material, plant macrofossils were generally scarce. In a number of profiles, sandy material was found either embedded with, or distributed throughout the peats. Small pieces of shell were also observed. These materials are almost certainly a result of episodic sand blow from the dunes immediately to the north, and subsequent incorporation of these sediments and shell fragments into the aggrading peats. There was no evidence of archaeological material in any of the auger profiles. Beneath the peats, the basal silty clays are clearly the product of the mid-Holocene marine transgression referred to above.
- 5.6 The analysis of data from the auger transect (Appendices 1 and 2) shows that in none of the auger profiles does the peat exceed 1.2m in thickness and, in the majority of cases, it is less than 1.0m thick. Although the organic sediments almost certainly contain pollen, it seems likely that only a relatively limited environmental record could be recovered from them. They are much shallower than the sedimentary sequence in the nearby Nant Hall Road and Melyd Avenue sites, where between 2m and 3m of peats and/or organic muds have been excavated, and a detailed pollen, plant macrofossil and molluscan record obtained (Bell et al., in prep.). Moreover, the auger profiles have shown nothing of archaeological significance along the transect and, in particular, there is no evidence of shell middens which are such a distinctive feature of the nearby Prestatyn sites.

#### 6 CONCLUSIONS

- 6.1 The auger survey has revealed new information regarding the sedimentary sequence for the area concerned. However, the results have revealed nothing of archaeological or palaeoenvironmental significance from any of the 54 auger profiles.
- 6.2 Based on the evidence provided by the auger survey, and the fact that the pipeline is likely to be both fairly narrow and relatively shallow, it is considered that the archaeological and palaeoenvironmental impact is likely to be minimal. However, given that the survey was undertaken at 20m intervals, there remains the possibility that archaeological deposits may exist within the intervening areas. On this basis, a watching brief should be maintained during the excavation phase of the pipeline to enable the preservation by record of any archaeological features or deposits which may be encountered.