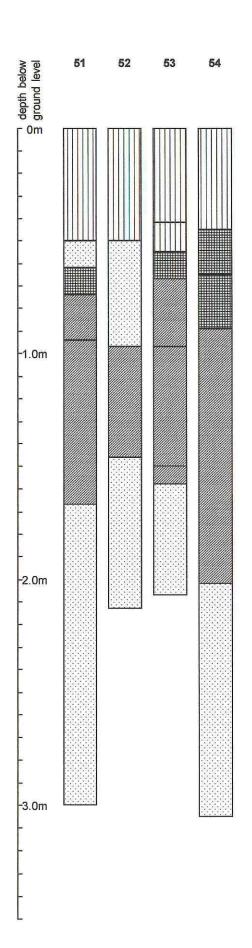

#### 4 FIELD EVALUATION (fig. 2)

#### **Evaluation results**

- 4.4 In all, 54 cores were taken along the line of the proposed pipeline (fig. 2). As prescribed in the Curatorial Brief, these were at 20m intervals, with the only exceptions being where the line crossed field boundaries. The location of a gas pipeline running parallel and to the south of the railway influenced the position of the transect survey in that area.
- 4.5 The topography was generally flat, ranging from 4.31m OD at the eastern end to 3.98m OD close to the western end. A number of drains have been cut across the area and these were examined for possible peat exposures although no significant deposits were identified.
- 4.6 The results from the survey (fig. 2; Appendices 1 and 2) varied along the transect, with deposits of peat separated by areas of clay, silts and sand. In general the peat deposits were fairly shallow, often lying directly below the topsoil and extending to a depth of no more than 1.1m (auger no. 2). In all of the cores the basal deposits were of sand.
- 4.7 None of the cores produced any evidence of archaeological remains such as shell middens or flint scatters, or indeed any indication of human activity in layers beneath the topsoil. At one point (auger no. 34) shell fragments were noted within the peat and further cores were taken 5m to the east and west (auger nos 35 and 36) to assess the potential further. However, there appeared to be no real concentration of shells, which were in any case small and very fragmentary, probable of entirely natural deposition.

### 5 ASSESSMENT OF THE PALAEOENVIRONMENTAL POTENTIAL by Prof. MJC Walker<sup>1</sup>

- 5.1 A field visit was undertaken following the completion of the auger survey and the observations were used in conjunction with the data from the survey to produce a report (Walker 1999) on the archaeological/environmental potential of the area, from which the following text has been derived.
- 5.2 The area consists of an expanse of peat deposits that have developed behind a coastal sand dune complex, and similar peats have been traced intermittently for some distance to the west (Bell *et al.*, in prep.). Data on sea-level change suggests that these peats are underlain by marine deposits resulting from a transgression of the sea which culminated between *c.* 5800 and 4900 radiocarbon years before present (BP) (Manley 1981 and 1989). At that time, the coastline in this part of North Wales was significantly further inland (by up to 3km) than at present. Subsequent falls in sea level created marshy areas behind the coastal dune barrier in which peat deposits accumulated. The implication is, therefore, that the peats have a maximum age of 5800 radiocarbon years (equivalent to *c.* 6600 calendar years BP).
- 5.3 The nearby site of Nant Hall Road, Prestatyn (fig. 1), has provided evidence of Mesolithic activity in the form of shell-middens, which have been radiocarbon dated to 4700 ± 70 BP and 4890 ± 80 BP. Pollen data are also available from this, and from Melyd Avenue, Prestatyn (fig. 1), which provide a record of vegetational changes in this near-coastal area throughout parts of the later prehistoric and historic periods (Bell *et al.*, in prep.).
- 5.4 In the light of these records, which relate to land in relatively close proximity to the present area of investigation, it was considered important to establish whether comparable evidence was contained within the deposits along the proposed pipeline route.
- 5.5 Field examination of material from selected auger holes showed the deposits typically to consist of a thin topsoil underlain by variable thicknesses (although seldom exceeding 1m) of friable, relatively finely-comminuted peats. Woody material was evident in some of the profiles from the eastern part of the transect (eg auger no. 9) but, apart from occasional fragments of sedge and reed material, plant macrofossils were generally scarce. In a number of profiles, sandy material was found either embedded with, or distributed throughout the peats. Small pieces of shell were also observed. These materials are almost certainly a result of episodic sand blow from the dunes immediately to the north, and subsequent incorporation of these sediments and shell fragments into the aggrading peats. There was no evidence of archaeological material in any of the auger profiles. Beneath the peats, the basal silty clays are clearly the product of the mid-Holocene marine transgression referred to above.
- 5.6 The analysis of data from the auger transect (Appendices 1 and 2) shows that in none of the auger profiles does the peat exceed 1.2m in thickness and, in the majority of cases, it is less than 1.0m thick. Although the organic sediments almost certainly contain pollen, it seems likely that only a relatively limited environmental record could be recovered from them. They are much shallower than the sedimentary sequence in the nearby Nant Hall Road and Melyd Avenue sites, where between 2m and 3m of peats and/or organic muds have been excavated, and a detailed pollen, plant macrofossil and molluscan record obtained (Bell et al., in prep.). Moreover, the auger profiles have shown nothing of archaeological significance along the transect and, in particular, there is no evidence of shell middens which are such a distinctive feature of the nearby Prestatyn sites.

#### 6 CONCLUSIONS

- 6.1 The auger survey has revealed new information regarding the sedimentary sequence for the area concerned. However, the results have revealed nothing of archaeological or palaeoenvironmental significance from any of the 54 auger profiles.
- 6.2 Based on the evidence provided by the auger survey, and the fact that the pipeline is likely to be both fairly narrow and relatively shallow, it is considered that the archaeological and palaeoenvironmental impact is likely to be minimal. However, given that the survey was undertaken at 20m intervals, there remains the possibility that archaeological deposits may exist within the intervening areas. On this basis, a watching brief should be maintained during the excavation phase of the pipeline to enable the preservation by record of any archaeological features or deposits which may be encountered.