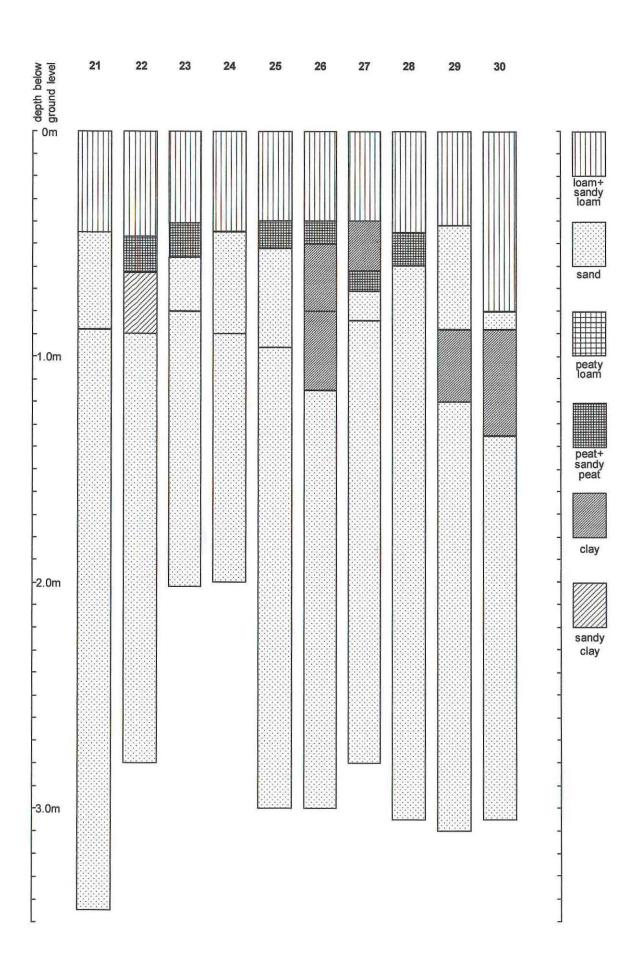

#### CONTENTS

- 1 INTRODUCTION
- 2 LOCATION, TOPOGRAPHY AND GEOLOGY
- 3 BACKGROUND
- 4 FIELD EVALUATION
- 5 ASSESSMENT OF THE PALAEOENVIRONMENTAL POTENTIAL
- 6 CONCLUSIONS
- 7 ACKNOWLEDGEMENTS
- 8 REFERENCES
  - APPENDIX 1: AUGER TRANSECT SURVEY RESULTS
  - APPENDIX 2: GRAPHIC REPRESENTATION OF SURVEY RESULTS
  - APPENDIX 3: SPECIFICATION

#### **ILLUSTRATIONS**

- Fig. 1 Location, scale 1:2,500
- Fig. 2 Location of core samples

#### 4 FIELD EVALUATION (fig. 2)

#### **Evaluation results**

- 4.4 In all, 54 cores were taken along the line of the proposed pipeline (fig. 2). As prescribed in the Curatorial Brief, these were at 20m intervals, with the only exceptions being where the line crossed field boundaries. The location of a gas pipeline running parallel and to the south of the railway influenced the position of the transect survey in that area.
- 4.5 The topography was generally flat, ranging from 4.31m OD at the eastern end to 3.98m OD close to the western end. A number of drains have been cut across the area and these were examined for possible peat exposures although no significant deposits were identified.
- 4.6 The results from the survey (fig. 2; Appendices 1 and 2) varied along the transect, with deposits of peat separated by areas of clay, silts and sand. In general the peat deposits were fairly shallow, often lying directly below the topsoil and extending to a depth of no more than 1.1m (auger no. 2). In all of the cores the basal deposits were of sand.
- 4.7 None of the cores produced any evidence of archaeological remains such as shell middens or flint scatters, or indeed any indication of human activity in layers beneath the topsoil. At one point (auger no. 34) shell fragments were noted within the peat and further cores were taken 5m to the east and west (auger nos 35 and 36) to assess the potential further. However, there appeared to be no real concentration of shells, which were in any case small and very fragmentary, probable of entirely natural deposition.

## APPENDIX 1 AUGER TRANSECT SURVEY RESULTS

| Layer                                                      | depth<br>(cms)                                                                                           | material                                                      | colour                                                                                                                         | Munsell<br>code                                                                                                    | texture                                                                | components                           |  |  |
|------------------------------------------------------------|----------------------------------------------------------------------------------------------------------|---------------------------------------------------------------|--------------------------------------------------------------------------------------------------------------------------------|--------------------------------------------------------------------------------------------------------------------|------------------------------------------------------------------------|--------------------------------------|--|--|
| ground level for each auger is given brackets              |                                                                                                          |                                                               |                                                                                                                                |                                                                                                                    |                                                                        |                                      |  |  |
| Auger 1<br>1<br>2<br>3<br>4<br>5<br>6                      | 0-62<br>62-92<br>92-97<br>97-107<br>107-245<br>245-345                                                   | m OD) sandy loam clay peat sandy clay clay sand               | reddish black<br>reddish grey<br>reddish black<br>dark greenish grey<br>dark greenish grey<br>dark greenish grey               | 5R 2.5/1<br>5R 5/1<br>5R 2.5/1<br>5GY 3/1<br>5G 3/1<br>10Y 4/1                                                     | loose<br>firm<br>firm<br>firm<br>firm<br>loose                         | small grit<br>peat and wood frags    |  |  |
| Auger 1<br>1<br>2<br>3<br>4<br>5                           | 0-72<br>72-89<br>89-110<br>110-180<br>180-260                                                            | m OD)  peaty loam  peaty clay  peat  peaty clay  sand         | reddish black<br>brown<br>very dark brown<br>dark greenish brown<br>dark greenish brown                                        | 5R 2.5/1<br>7.5YR 4/3<br>7.5YR 2.5/1<br>5GY 3/1<br>5GY 3/1                                                         | loose<br>firm<br>firm<br>firm<br>firm                                  |                                      |  |  |
| Auger 1<br>1<br>2<br>3<br>4<br>5                           | 0-53<br>53-70<br>70-80<br>80-170<br>170-270                                                              | m OD) sandy loam clay peat clay sand                          | reddish black<br>brown<br>very dark brown<br>dark greenish brown<br>dark greenish brown                                        | 5R 2.5/1<br>7.5YR 4/3<br>7.5YR 2.5/1<br>5G 4/1<br>10Y 4/1                                                          | loose<br>firm<br>firm<br>firm<br>loose                                 | peat                                 |  |  |
| Auger 1<br>1<br>2<br>3<br>4<br>5<br>6<br>7                 | 0-50<br>50-60<br>60-75<br>75-90<br>90-95<br>95-170<br>170-305                                            | m OD) peaty loam clay peat peaty clay peat clay sand          | reddish black<br>brown<br>very dark brown<br>dark greenish grey<br>very dark brown<br>dark greenish grey<br>dark greenish grey | 5R 2.1/1<br>7.5YR 4/3<br>7.5YR 2.5/1<br>5G 4/1<br>7.5YR 2.5/1<br>5G 4/1<br>5G 4/1                                  | loose<br>firm<br>firm<br>firm<br>firm<br>firm<br>loose                 |                                      |  |  |
| 1<br>2<br>3<br>4                                           | 0-43<br>43-72<br>72-119<br>119-300                                                                       | loam<br>peat<br>peaty clay<br>sand                            | reddish black<br>very dark brown<br>dark greenish grey<br>dark greenish grey                                                   | 5R 2.5/1<br>7.5YR 4/3<br>5G 4/1<br>5G 4/1                                                                          | loose<br>firm<br>firm<br>firm                                          | some peat                            |  |  |
| Auger i<br>1<br>2<br>3                                     | no. 6 (4.20)<br>0-57<br>57-88<br>88-275                                                                  | m OD)<br>loam<br>clay<br>sand                                 | reddish black<br>dark greenish grey<br>dark greenish grey                                                                      | 5R 2.1/1<br>5G 4/1<br>5G 4/1                                                                                       | loose<br>firm<br>firm                                                  |                                      |  |  |
| Auger 1<br>1<br>2<br>3<br>4<br>5<br>6<br>7<br>8<br>9<br>10 | no. 7 (4.38)<br>0-46<br>46-57<br>57-60<br>60-70<br>70-76<br>76-77<br>77-78<br>78-95<br>95-119<br>119-275 | m OD) loam sandy peat clay peat clay peat sand peat clay sand | reddish black black greyish brown black greyish brown black yellow black light brownish grey olive grey                        | 5R 2.5/1<br>10YR 2/1<br>10YR 5/2<br>10YR 2/1<br>10YR 5/2<br>10YR 2/1<br>10YR 7/6<br>10YR 2/1<br>10YR 6/2<br>5Y 5/2 | loose<br>loose<br>firm<br>firm<br>firm<br>firm<br>firm<br>firm<br>firm | sand<br>sand<br>peat<br>sand<br>sand |  |  |

| Auger   | no. 8 (4.30) | m OD)        |                     |                        |               |                |
|---------|--------------|--------------|---------------------|------------------------|---------------|----------------|
| 1       | 0-40         | loam         | reddish black       | 5R 2.5/1               | loose         |                |
| 2       | 40-51        | peat         | black               | 10YR 2/1               | loose         | sand           |
| 3       | 51-70        | sand         | yellow              | 10YR 7/6               | firm          | Sailu          |
| 4       | 70-75        | peat         | black               | 10YR 2/1               | firm          |                |
| 5       | 75-89        | •            |                     | 내일 되었다. 하는 네 보이네 맛있었다. |               |                |
| 6       |              | clay         | light brownish grey | 10YR 6/2               | firm          |                |
| 6       | 89-91        | sand         | yellow              | 10YR 7/6               | firm          |                |
| 7       | 91-126       | clay .       | olive grey          | 5Y 5/2                 | firm          |                |
| 8       | 126-147      | sand         | dark greenish grey  | 5G 3/1                 | firm          |                |
| 9       | 147-300      | sand         | greenish grey       | 10Y 5/1                | firm          |                |
| Auger   | 10. 9 (4.10  |              |                     |                        |               |                |
| 1       | 0-47         | loam         | reddish black       | 5R 2.5/1               | loose         |                |
| 2       | 47-58        | sandy peat   | very dark grey      | 10YR 3/1               | loose         |                |
| 3       | 58-74        | peat         | black               | 10YR 2/1               | crumbly       | wood frags     |
| 4       | 74-83        | clay         | light brown grey    | 10YR 6/2               | firm          |                |
| 5       | 83-95        | peat         | black               | 10YR 2/1               | firm          | wood frags     |
| 6       | 95-129       | clay         | olive grey          | 5Y 5/2                 | firm          |                |
| 7       | 129-186      | sand         | greenish grey       | 10Y 5/1                | firm          | peat           |
| 8       | 186-302      | sand         | greenish grey       | 10Y 6/1                | firm          | P              |
| Auger r | 10. 10 (3.9  | 9m OD)       |                     |                        |               |                |
| 1       | 0-39         | peaty loam   | reddish black       | 5R 2.5/1               | loose         |                |
| 2       |              |              |                     |                        |               | used free      |
|         | 39-57        | sandy peat   | very dark grey      | 10YR 3/1               | loose         | wood frags     |
| 3       | 57-86        | clay         | light brown grey    | 10YR 6/2               | firm          |                |
| 4       | 86-277       | sand         | greenish grey       | 10Y 5/1                | firm          | peat and shell |
| Auger r | 10. 11 (4.12 | 2m OD)       |                     |                        |               |                |
| 1       | 0-39         | loam         | reddish black       | 5R 2.5/1               | loose         |                |
| 2       | 39-44        | clay         | light brown grey    | 10YR 6/2               | firm          |                |
| 3       | 44-57        | peat         | black               | 10YR 2/1               | firm          |                |
| 4       | 57-80        | clay         | light brown grey    | 10YR 2/1               | firm          |                |
| 5       | 80-95        | peat         | black               | 10YR 2/1               | firm          |                |
| 6       | 95-176       | sand         | greenish grey       | 10Y 5/1                | firm          |                |
| A       | 49 (4.0)     | Om OD)       |                     |                        |               |                |
| 100     | 10. 12 (4.20 |              | T.P. T. T.T T.      | ED 0 E44               |               |                |
| 1       | 0-49         | loam         | reddish black       | 5R 2.5/1               | loose         |                |
| 2       | 49-62        | clay         | dark greenish brown | 10YR 4/2               | firm          | sand           |
| 3       | 62-90        | clay         | dark grey           | 10YR 4/1               | firm          |                |
| 4       | 90-91        | peat         | black               | 10YR 2/1               | firm          |                |
| 5       | 91-102       | sand         | pale brown          | 10YR 6/3               | firm          |                |
| 5       | 102-111      | clay         | dark grey           | 10YR 4/1               | firm          |                |
| 6       | 111-200      | sand         | dark grey           | 10YR 4/1               | firm          |                |
| Auger r | no. 13 (4.12 | 2m OD)       |                     |                        |               |                |
| 1       | 0-45         | loam         | reddish black       | 5R 2.5/1               | loose         |                |
| 2       | 45-64        | clay         | dark greyish brown  | 10YR 4/2               | firm          |                |
| 3       | 64-72        | peat         | black               | 10YR 2/1               | firm          |                |
| 4       | 72-88        | clay         | dark grey           | 10YR 4/1               | firm          |                |
| 5       | 88-92        | peat         | black               | 10YR 2/1               | firm          |                |
| 6       | 92-300       | sandy clay   | dark grey           | 10YR 4/1               | firm          |                |
| ·       | 02 000       | carray day   | dan groy            | 10111 111              |               |                |
|         | 10. 14 (4.10 |              | Constitution and    | (2007) Service (2007)  |               |                |
| 1       | 0-50         | peaty loam   | reddish black       | 5R 2.5/1               | loose         |                |
| 2       | 50-74        | clay         | yellowish brown     | 10YR 5/4               | firm          | sand           |
| 3       | 74-95        | sand         | yellowish brown     | 10YR 5/4               | firm          |                |
| 4       | 95-102       | clay         | dark grey           | 10YR 4/1               | firm          |                |
| 5       | 102-300      | sand         | dark grey           | 10YR 4/1               | firm          |                |
| Augor   | o. 15 (4.0   | 5m ()D)      |                     |                        |               |                |
| Auger i | 0-42         | loam         | reddish black       | 5R 2.5/1               | loose         |                |
| 2       | 42-75        | NEVE VENEZUE |                     | 10YR 5/4               | loose<br>firm | clay longer    |
| 2       | 42-10        | sand         | yellowish brown     | 101K 3/4               | min           | clay lenses    |