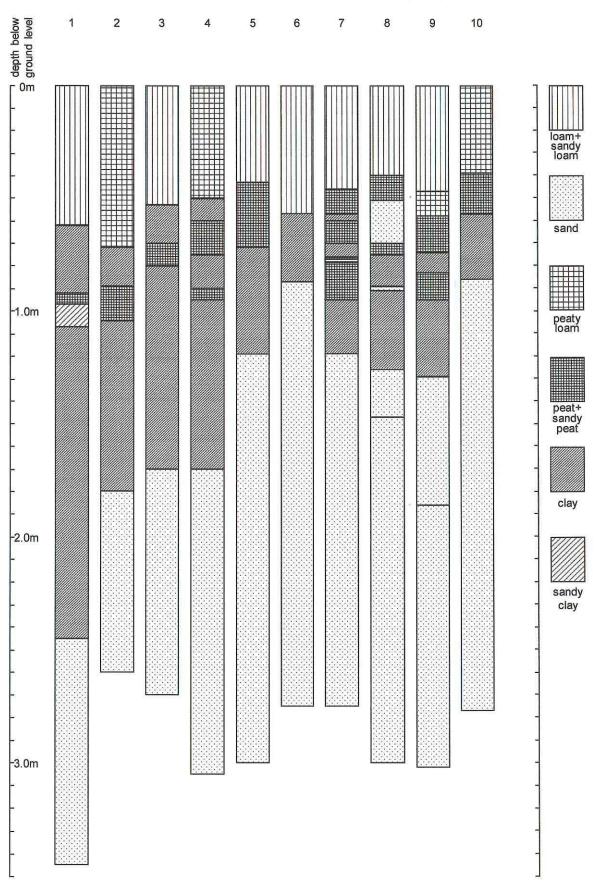

#### CONTENTS

- 1 INTRODUCTION
- 2 LOCATION, TOPOGRAPHY AND GEOLOGY
- 3 BACKGROUND
- 4 FIELD EVALUATION
- 5 ASSESSMENT OF THE PALAEOENVIRONMENTAL POTENTIAL
- 6 CONCLUSIONS
- 7 ACKNOWLEDGEMENTS
- 8 REFERENCES
  - APPENDIX 1: AUGER TRANSECT SURVEY RESULTS
  - APPENDIX 2: GRAPHIC REPRESENTATION OF SURVEY RESULTS
  - APPENDIX 3: SPECIFICATION

#### **ILLUSTRATIONS**

- Fig. 1 Location, scale 1:2,500
- Fig. 2 Location of core samples

#### 4 FIELD EVALUATION (fig. 2)

#### **Evaluation results**

- 4.4 In all, 54 cores were taken along the line of the proposed pipeline (fig. 2). As prescribed in the Curatorial Brief, these were at 20m intervals, with the only exceptions being where the line crossed field boundaries. The location of a gas pipeline running parallel and to the south of the railway influenced the position of the transect survey in that area.
- 4.5 The topography was generally flat, ranging from 4.31m OD at the eastern end to 3.98m OD close to the western end. A number of drains have been cut across the area and these were examined for possible peat exposures although no significant deposits were identified.
- 4.6 The results from the survey (fig. 2; Appendices 1 and 2) varied along the transect, with deposits of peat separated by areas of clay, silts and sand. In general the peat deposits were fairly shallow, often lying directly below the topsoil and extending to a depth of no more than 1.1m (auger no. 2). In all of the cores the basal deposits were of sand.
- 4.7 None of the cores produced any evidence of archaeological remains such as shell middens or flint scatters, or indeed any indication of human activity in layers beneath the topsoil. At one point (auger no. 34) shell fragments were noted within the peat and further cores were taken 5m to the east and west (auger nos 35 and 36) to assess the potential further. However, there appeared to be no real concentration of shells, which were in any case small and very fragmentary, probable of entirely natural deposition.

## APPENDIX 1 AUGER TRANSECT SURVEY RESULTS

| Layer                                                      | depth<br>(cms)                                                                                           | material                                                      | colour                                                                                                                         | Munsell<br>code                                                                                                    | texture                                                                | components                           |  |  |
|------------------------------------------------------------|----------------------------------------------------------------------------------------------------------|---------------------------------------------------------------|--------------------------------------------------------------------------------------------------------------------------------|--------------------------------------------------------------------------------------------------------------------|------------------------------------------------------------------------|--------------------------------------|--|--|
| ground level for each auger is given brackets              |                                                                                                          |                                                               |                                                                                                                                |                                                                                                                    |                                                                        |                                      |  |  |
| Auger 1<br>1<br>2<br>3<br>4<br>5<br>6                      | 0-62<br>62-92<br>92-97<br>97-107<br>107-245<br>245-345                                                   | m OD) sandy loam clay peat sandy clay clay sand               | reddish black<br>reddish grey<br>reddish black<br>dark greenish grey<br>dark greenish grey<br>dark greenish grey               | 5R 2.5/1<br>5R 5/1<br>5R 2.5/1<br>5GY 3/1<br>5G 3/1<br>10Y 4/1                                                     | loose<br>firm<br>firm<br>firm<br>firm<br>loose                         | small grit<br>peat and wood frags    |  |  |
| Auger 1<br>1<br>2<br>3<br>4<br>5                           | 0-72<br>72-89<br>89-110<br>110-180<br>180-260                                                            | m OD)  peaty loam  peaty clay  peat  peaty clay  sand         | reddish black<br>brown<br>very dark brown<br>dark greenish brown<br>dark greenish brown                                        | 5R 2.5/1<br>7.5YR 4/3<br>7.5YR 2.5/1<br>5GY 3/1<br>5GY 3/1                                                         | loose<br>firm<br>firm<br>firm<br>firm                                  |                                      |  |  |
| Auger 1<br>1<br>2<br>3<br>4<br>5                           | 0-53<br>53-70<br>70-80<br>80-170<br>170-270                                                              | m OD) sandy loam clay peat clay sand                          | reddish black<br>brown<br>very dark brown<br>dark greenish brown<br>dark greenish brown                                        | 5R 2.5/1<br>7.5YR 4/3<br>7.5YR 2.5/1<br>5G 4/1<br>10Y 4/1                                                          | loose<br>firm<br>firm<br>firm<br>loose                                 | peat                                 |  |  |
| Auger 1<br>1<br>2<br>3<br>4<br>5<br>6<br>7                 | 0-50<br>50-60<br>60-75<br>75-90<br>90-95<br>95-170<br>170-305                                            | m OD) peaty loam clay peat peaty clay peat clay sand          | reddish black<br>brown<br>very dark brown<br>dark greenish grey<br>very dark brown<br>dark greenish grey<br>dark greenish grey | 5R 2.1/1<br>7.5YR 4/3<br>7.5YR 2.5/1<br>5G 4/1<br>7.5YR 2.5/1<br>5G 4/1<br>5G 4/1                                  | loose<br>firm<br>firm<br>firm<br>firm<br>firm<br>loose                 |                                      |  |  |
| 1<br>2<br>3<br>4                                           | 0-43<br>43-72<br>72-119<br>119-300                                                                       | loam<br>peat<br>peaty clay<br>sand                            | reddish black<br>very dark brown<br>dark greenish grey<br>dark greenish grey                                                   | 5R 2.5/1<br>7.5YR 4/3<br>5G 4/1<br>5G 4/1                                                                          | loose<br>firm<br>firm<br>firm                                          | some peat                            |  |  |
| Auger i<br>1<br>2<br>3                                     | no. 6 (4.20)<br>0-57<br>57-88<br>88-275                                                                  | m OD)<br>loam<br>clay<br>sand                                 | reddish black<br>dark greenish grey<br>dark greenish grey                                                                      | 5R 2.1/1<br>5G 4/1<br>5G 4/1                                                                                       | loose<br>firm<br>firm                                                  |                                      |  |  |
| Auger 1<br>1<br>2<br>3<br>4<br>5<br>6<br>7<br>8<br>9<br>10 | no. 7 (4.38)<br>0-46<br>46-57<br>57-60<br>60-70<br>70-76<br>76-77<br>77-78<br>78-95<br>95-119<br>119-275 | m OD) loam sandy peat clay peat clay peat sand peat clay sand | reddish black black greyish brown black greyish brown black yellow black light brownish grey olive grey                        | 5R 2.5/1<br>10YR 2/1<br>10YR 5/2<br>10YR 2/1<br>10YR 5/2<br>10YR 2/1<br>10YR 7/6<br>10YR 2/1<br>10YR 6/2<br>5Y 5/2 | loose<br>loose<br>firm<br>firm<br>firm<br>firm<br>firm<br>firm<br>firm | sand<br>sand<br>peat<br>sand<br>sand |  |  |

| Auger   | no. 8 (4.30) | m OD)        |                     |                        |               |                |
|---------|--------------|--------------|---------------------|------------------------|---------------|----------------|
| 1       | 0-40         | loam         | reddish black       | 5R 2.5/1               | loose         |                |
| 2       | 40-51        | peat         | black               | 10YR 2/1               | loose         | sand           |
| 3       | 51-70        | sand         | yellow              | 10YR 7/6               | firm          | Sailu          |
| 4       | 70-75        | peat         | black               | 10YR 2/1               | firm          |                |
| 5       | 75-89        | •            |                     | 내일 되었다. 하는 네 보이네 맛있었다. |               |                |
| 6       |              | clay         | light brownish grey | 10YR 6/2               | firm          |                |
| 6       | 89-91        | sand         | yellow              | 10YR 7/6               | firm          |                |
| 7       | 91-126       | clay .       | olive grey          | 5Y 5/2                 | firm          |                |
| 8       | 126-147      | sand         | dark greenish grey  | 5G 3/1                 | firm          |                |
| 9       | 147-300      | sand         | greenish grey       | 10Y 5/1                | firm          |                |
| Auger   | 10. 9 (4.10  |              |                     |                        |               |                |
| 1       | 0-47         | loam         | reddish black       | 5R 2.5/1               | loose         |                |
| 2       | 47-58        | sandy peat   | very dark grey      | 10YR 3/1               | loose         |                |
| 3       | 58-74        | peat         | black               | 10YR 2/1               | crumbly       | wood frags     |
| 4       | 74-83        | clay         | light brown grey    | 10YR 6/2               | firm          |                |
| 5       | 83-95        | peat         | black               | 10YR 2/1               | firm          | wood frags     |
| 6       | 95-129       | clay         | olive grey          | 5Y 5/2                 | firm          |                |
| 7       | 129-186      | sand         | greenish grey       | 10Y 5/1                | firm          | peat           |
| 8       | 186-302      | sand         | greenish grey       | 10Y 6/1                | firm          | P              |
| Auger r | 10. 10 (3.9  | 9m OD)       |                     |                        |               |                |
| 1       | 0-39         | peaty loam   | reddish black       | 5R 2.5/1               | loose         |                |
| 2       |              |              |                     |                        |               | used free      |
|         | 39-57        | sandy peat   | very dark grey      | 10YR 3/1               | loose         | wood frags     |
| 3       | 57-86        | clay         | light brown grey    | 10YR 6/2               | firm          |                |
| 4       | 86-277       | sand         | greenish grey       | 10Y 5/1                | firm          | peat and shell |
| Auger r | 10. 11 (4.12 | 2m OD)       |                     |                        |               |                |
| 1       | 0-39         | loam         | reddish black       | 5R 2.5/1               | loose         |                |
| 2       | 39-44        | clay         | light brown grey    | 10YR 6/2               | firm          |                |
| 3       | 44-57        | peat         | black               | 10YR 2/1               | firm          |                |
| 4       | 57-80        | clay         | light brown grey    | 10YR 2/1               | firm          |                |
| 5       | 80-95        | peat         | black               | 10YR 2/1               | firm          |                |
| 6       | 95-176       | sand         | greenish grey       | 10Y 5/1                | firm          |                |
| A       | 49 (4.0)     | Om OD)       |                     |                        |               |                |
| 100     | 10. 12 (4.20 |              | T.P. T. T.T T.      | ED 0 E44               |               |                |
| 1       | 0-49         | loam         | reddish black       | 5R 2.5/1               | loose         |                |
| 2       | 49-62        | clay         | dark greenish brown | 10YR 4/2               | firm          | sand           |
| 3       | 62-90        | clay         | dark grey           | 10YR 4/1               | firm          |                |
| 4       | 90-91        | peat         | black               | 10YR 2/1               | firm          |                |
| 5       | 91-102       | sand         | pale brown          | 10YR 6/3               | firm          |                |
| 5       | 102-111      | clay         | dark grey           | 10YR 4/1               | firm          |                |
| 6       | 111-200      | sand         | dark grey           | 10YR 4/1               | firm          |                |
| Auger r | no. 13 (4.12 | 2m OD)       |                     |                        |               |                |
| 1       | 0-45         | loam         | reddish black       | 5R 2.5/1               | loose         |                |
| 2       | 45-64        | clay         | dark greyish brown  | 10YR 4/2               | firm          |                |
| 3       | 64-72        | peat         | black               | 10YR 2/1               | firm          |                |
| 4       | 72-88        | clay         | dark grey           | 10YR 4/1               | firm          |                |
| 5       | 88-92        | peat         | black               | 10YR 2/1               | firm          |                |
| 6       | 92-300       | sandy clay   | dark grey           | 10YR 4/1               | firm          |                |
| ·       | 02 000       | carray day   | dan groy            | 10111 111              |               |                |
|         | 10. 14 (4.10 |              | Constitution and    | (2007) Service (2007)  |               |                |
| 1       | 0-50         | peaty loam   | reddish black       | 5R 2.5/1               | loose         |                |
| 2       | 50-74        | clay         | yellowish brown     | 10YR 5/4               | firm          | sand           |
| 3       | 74-95        | sand         | yellowish brown     | 10YR 5/4               | firm          |                |
| 4       | 95-102       | clay         | dark grey           | 10YR 4/1               | firm          |                |
| 5       | 102-300      | sand         | dark grey           | 10YR 4/1               | firm          |                |
| Augor   | o. 15 (4.0   | 5m ()D)      |                     |                        |               |                |
| Auger i | 0-42         | loam         | reddish black       | 5R 2.5/1               | loose         |                |
| 2       | 42-75        | NEVE VENEZUE |                     | 10YR 5/4               | loose<br>firm | clay longer    |
| 2       | 42-10        | sand         | yellowish brown     | 101K 3/4               | min           | clay lenses    |