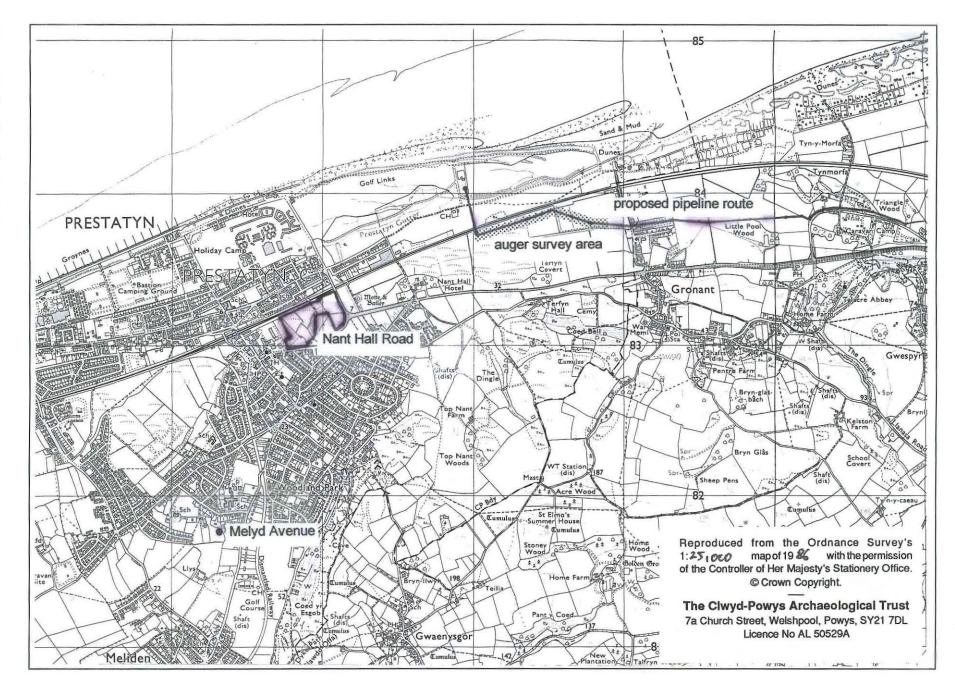

#### 2 LOCATION, TOPOGRAPHY AND GEOLOGY

- 2.1 The proposed scheme affects a corridor c. 4.5km in length from a new pumping station at SJ 07898410, to a new sewage treatment works at SJ 12458335, immediately south of the railway line and the disused Point of Ayr Colliery Site (PRN 26558).
- 2.2 The proposed scheme is located to the east of Prestatyn, running mainly to the south of the Chester to Holyhead Railway and north of the A548 coastal road (fig. 1). At the western end the proposed corridor crosses the Prestatyn Golf Course and Prestatyn Gutter, and then runs through mainly undeveloped reclaimed marsh land generally lying below 10m OD in height, terminating on the west side of access road to the former Point of Ayr Colliery. The landuse is largely pasture and arable farmland.
- 2.3 The solid geology is of Carboniferous age, comprising Holywell Shales and Gwespyr Sandstone with a boundary to the east with Lower and Middle Coal Measures (Rudeforth et al. 1984). Post-glacial drift deposits in the western section of the corridor are overlain by peat deposits which form the subject of the present evaluation.

#### 3 BACKGROUND

- 3.1 An initial archaeological evaluation was undertaken by CPAT in 1994 to assess the archaeological sensitivity of two alternative sites for the proposed sewage works. Although no known archaeological sites were identified within the study area, the report did highlight the presence of buried waterlogged deposits at the former margin of the dry and wetland areas (Silvester and Hankinson 1994).
- 3.2 The peat deposits have been examined at several locations *c.* 1.2km to the south-west of the western terminus of the proposed pipeline. Small-scale excavations and environmental sampling were undertaken by CPAT during 1991 at Nant Hall Road; Prestatyn (fig. 1). The area had been identified as of potential archaeological interest due to previous discoveries of Mesolithic and Neolithic flint scatters. Four shell middens were identified and excavated, producing radiocarbon dates of 4890 ± 80BP and 4700 ± 70BP (Britnell 1991). The middens consisted of mounds of discarded shells, indicating the intensive local exploitation of shellfish in the shallow coastal waters. Further work was carried out in 1992-3 (Thomas 1992 and 1993) and resulted in radiocarbon dates of 5270 ± 80BP and 5530 ± 80BP being obtained from mussel shell middens.

3.3 There is evidence that the coastal area around Rhyl and Prestatyn was subject to a series of marine transgressions between the Mesolithic and post-Roman periods, as evidenced by the distribution of deposits of peat and estuarine clays. It has been suggested that during periods of rising sea level areas of elevated boulder clays remained above sea level and were utilised by prehistoric communities, accounting for the shell middens and other finds. During periods of regression, it is possible that lower lying areas were also occupied, only to be inundated during subsequent marine transgressions (Manley 1981). The extent of this occupation may be linked to the distribution of peat deposits, which are of themselves of considerable palaeoenvironmental potential. On the basis of existing evidence it would appear that the eastern extent of these deposits may be just west of Shore Road, Gronant (SJ 090835).